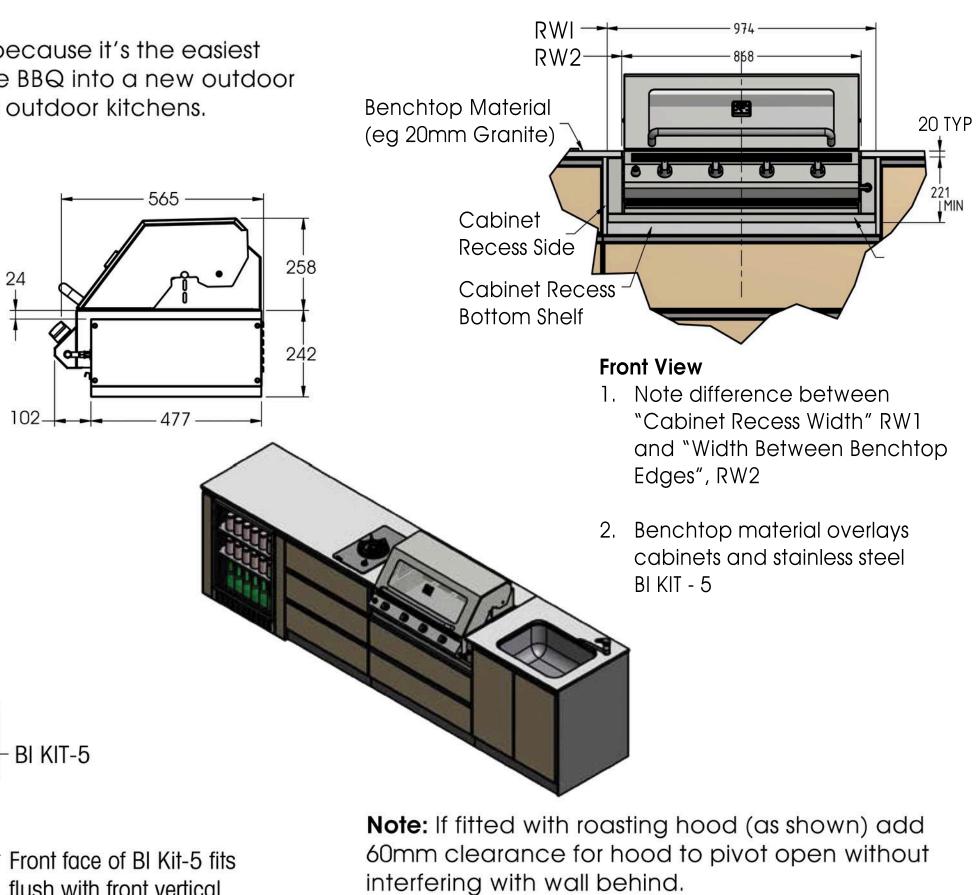

Also known as the Premium Built in Kit because it's the easiest and best looking way to build a Lifestyle BBQ into a new outdoor kitchen. We use it in our Designer Series outdoor kitchens.

| BI Kit - 5 (Premium Built In Kit) |                                              |                                                      |
|-----------------------------------|----------------------------------------------|------------------------------------------------------|
| Barbeque<br>Sizes                 | Minimum Cabinet<br>Recess Width, RWI<br>(mm) | Minimum Width<br>Between Benchtop<br>Edges, RW2 (mm) |
| 2 burner                          | 654                                          | 540                                                  |
| 3 burner                          | 814                                          | 700                                                  |
| 4 burner                          | 974                                          | 860                                                  |
| 5 burner                          | 1134                                         | 1020                                                 |

## **BI KIT - 5**

102