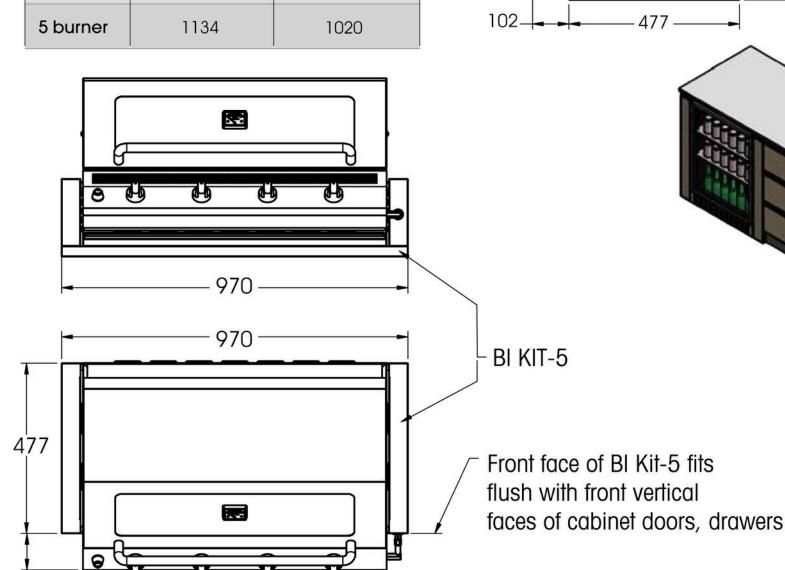

Also known as the Premium Built in Kit because it's the easiest and best looking way to build a Lifestyle BBQ into a new outdoor kitchen. We use it in our Designer Series outdoor kitchens.

| BI Kit - 5 (Premium Built In Kit) |                                              |                                                      |
|-----------------------------------|----------------------------------------------|------------------------------------------------------|
| Barbeque<br>Sizes                 | Minimum Cabinet<br>Recess Width, RWI<br>(mm) | Minimum Width<br>Between Benchtop<br>Edges, RW2 (mm) |
| 2 burner                          | 654                                          | 540                                                  |
| 3 burner                          | 814                                          | 700                                                  |
| 4 burner                          | 974                                          | 860                                                  |
| 5 burner                          | 1134                                         | 1020                                                 |

## **BI KIT - 5**

102