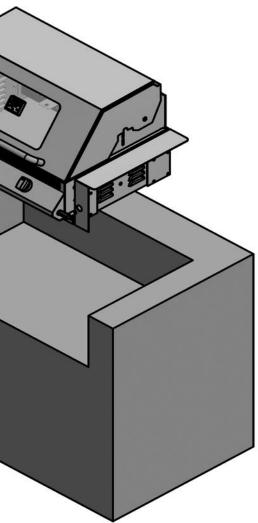

## **BI KIT - 4**

For an existing cavity that you can't find a BBQ size to match, the BI KIT - 4 is just what you need. A 100mm stainless steel flange with a 70mm vertical return will allow you to fit the closest size Lifestyle BBQ and cover off any gaps.