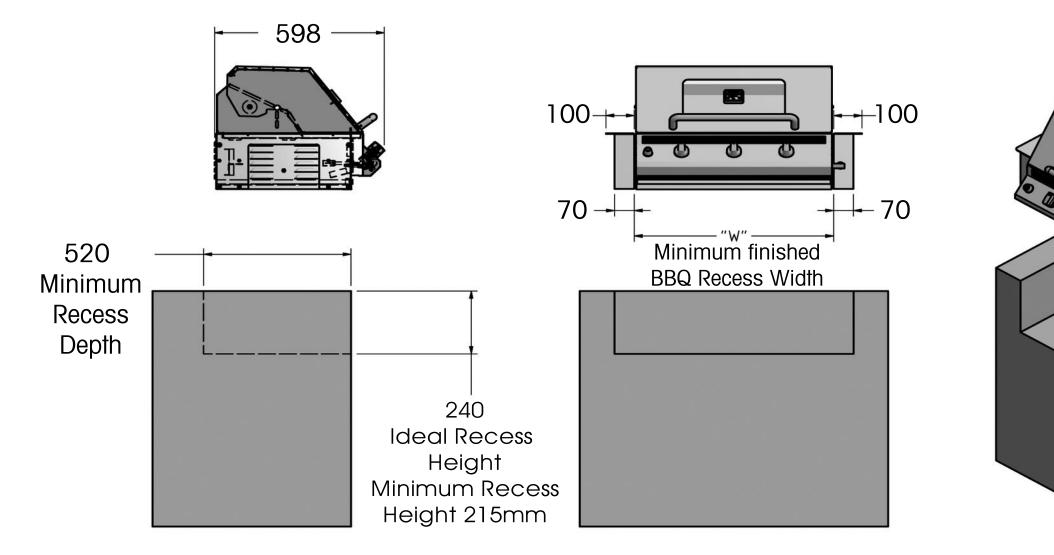

## Minimum Recess Width - RW1

| Barbeque Size              | "W"  |
|----------------------------|------|
| 2 burner Built-In Barbeque | 565  |
| 3 burner Built-In Barbeque | 725  |
| 4 burner Built-In Barbeque | 885  |
| 5 burner Built-In Barbeque | 1045 |

| Maximum Recess Width - RW2 |              |
|----------------------------|--------------|
| Barbeque Size              | " <b>W</b> " |
| 2 burner Built-In Barbeque | 740          |
| 3 burner Built-In Barbeque | 900          |
| 4 burner Built-In Barbeque | 1060         |
| 5 burner Built-In Barbeque | 1220         |

**Note:** This table includes 2 x 70mm for vertical flanges.

Note: If fitted with roasting hood (as shown) add 60mm clearance for hood to pivot open without interfering with wall behind.

**IMPORTANT:** For trouble free installation order your BBQ to be shipped directly to your fabricator before cutting stone benchtops.