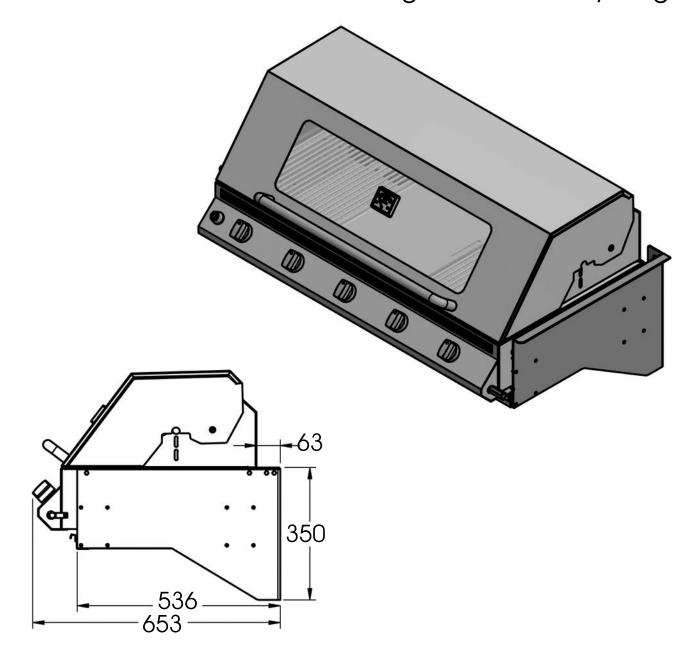

## Table

| Barbeque Size              | "A"  | "B" |
|----------------------------|------|-----|
| 2 burner Built-In Barbeque | 603  | 493 |
| 3 burner Built-In Barbeque | 763  | 653 |
| 4 burner Built-In Barbeque | 923  | 813 |
| 5 burner Built-In Barbeque | 1083 | 973 |