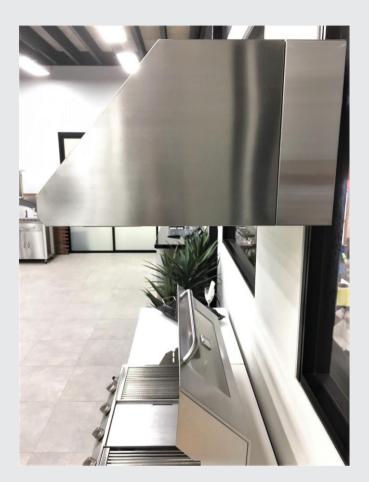

## 304 Grade Stainless Steel Bulkhead

The stainless steel bulkhead that we manufacture is important because it sets the rangehood off the wall so that it extends to the front of the BBQ cooktop and captures smoke that might otherwise escape