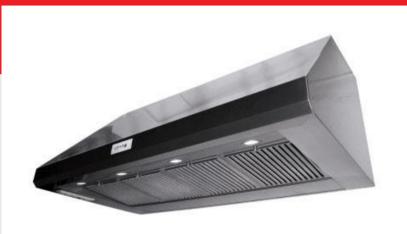

## Leemac VH1200

## **BBQ Canopy Twin Motor Rangehood**

#### **Features**

- Barbeque range hood made in Italy
- 304 grade stainless steel body
- 2 x German manfactured motors, huge 1150 cubic metres of air flow / hour each motor
- Aluminium housed motors
- Steel fan blades, factory balanced, fitted on anti vibration bushes

- 1219mm wide
- 4 Stainless steel baffle filters
- 4 Halogen lights
- Wall or ceiling mounted, can be ducted up or through the back wall
- 7 years motor warranty over a BBQ

- $\rightarrow$  Rangehood \$3495.00
- → Stainless Steel Bulkhead \$995.00
- → Total Cost \$4,490.00