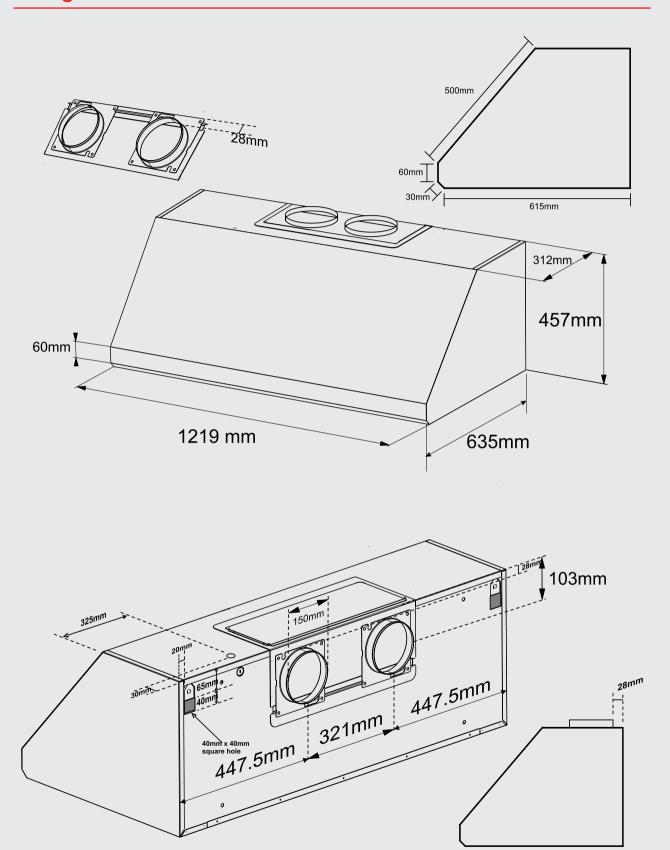

Specs**

| Motors         | 2              |
|----------------|----------------|
| Speed          | 3 Levels       |
| Airflow        | 2 x 1150 m3/hr |
| Lights Halogen | 4 x 20 watt    |
| Duct size      | 2 x 150 mm     |

#### **Features**

- Barbeque range hood made in Italy
- 304 grade stainless steel body
- 2 x German manfactured motors, huge 1150 cubic metres of air flow / hour each motor
- Aluminium housed motors
- Steel fan blades, factory balanced, fitted on anti vibration bushes

- 1219mm wide
- 4 Stainless steel baffle filters
- 4 Halogen lights
- Wall or ceiling mounted, can be ducted up or through the back wall
- 7 years motor warranty over a BBQ

- $\rightarrow$  Rangehood \$3495.00
- → Stainless Steel Bulkhead \$995.00
- → Total Cost \$4,490.00



# Rangehood Dimensions





## 304 Grade Stainless Steel Bulkhead





The stainless steel bulkhead that we manufacture is important because it sets the rangehood off the wall so that it extends to the front of the BBQ cooktop and captures smoke that might otherwise escape